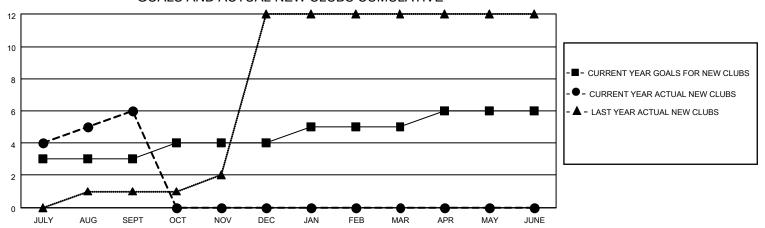

## GOALS AND ACTUAL NEW CLUBS CUMULATIVE

## MONTHLY MEMBERSHIP PROGRESS REPORT

LOCATION INDIA District 322 B2 Results as of: 9/30/2021

| Clubs RESULTS FOR 2021-2022 |   |   |   | Members RESULTS FOR 2021-2022 |     |     |    |
|-----------------------------|---|---|---|-------------------------------|-----|-----|----|
|                             |   |   |   |                               |     |     |    |
| JULY/AUG/SEPT               | 3 | 6 | 1 | JULY/AUG/SEPT                 | 150 | 264 | 77 |
| OCT/NOV/DEC                 | 1 | 0 | 0 | OCT/NOV/DEC                   | 75  | 0   | 0  |
| JAN/FEB/MAR                 | 1 | 0 | 0 | JAN/FEB/MAR                   | 75  | 0   | 0  |
| APR/MAY/JUNE                | 1 | 0 | 0 | APR/MAY/JUNE                  | 60  | 0   | 0  |