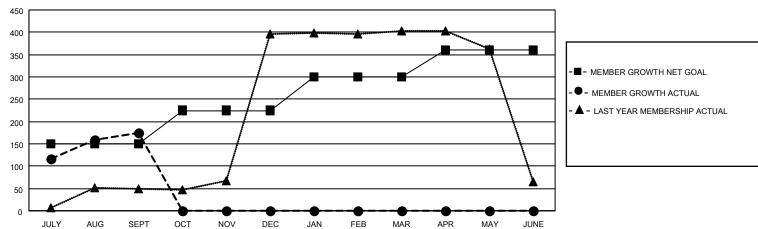

## GOALS AND ACTUAL MEMBERS CUMULATIVE

| DROPPED CLUBS: 1 |    | 29 CLUBS OF 94 ADDED 1 OR<br>MORE NEW MEMBERS | GENDER DISTRIBUTION       |                                          |  |
|------------------|----|-----------------------------------------------|---------------------------|------------------------------------------|--|
|                  |    | MORE NEW MEMBERS                              | MALE                      | 2,024 (68.87%)                           |  |
| DROPPED MEMBERS  |    |                                               | FEMALE NON BINARY         | 915 (31.13%)<br>0 (0.00%)<br>R 0 (0.00%) |  |
| DECEASED         | 2  |                                               | PREFER NOT TO ANSWER      | 0 (0.00%)                                |  |
| CLUB CANCELLED   | 12 | CLICK HERE FOR CUMULATIVE                     | TOTAL FAMILY UNIT MEMBERS | 1,588                                    |  |
| OTHER            | 63 | MEMBERSHIP DATA                               |                           |                                          |  |
| TOTAL            | 77 |                                               | FAMILY MEMBERS PAYING HAI | LF DUES 1,026                            |  |

## MONTHLY MEMBERSHIP PROGRESS REPORT

LOCATION INDIA District 322 B2 Results as of: 9/30/2021

| Clubs RESULTS FOR 2021-2022 |   |   |   | Members RESULTS FOR 2021-2022 |     |     |    |
|-----------------------------|---|---|---|-------------------------------|-----|-----|----|
|                             |   |   |   |                               |     |     |    |
| JULY/AUG/SEPT               | 3 | 6 | 1 | JULY/AUG/SEPT                 | 150 | 264 | 77 |
| OCT/NOV/DEC                 | 1 | 0 | 0 | OCT/NOV/DEC                   | 75  | 0   | 0  |
| JAN/FEB/MAR                 | 1 | 0 | 0 | JAN/FEB/MAR                   | 75  | 0   | 0  |
| APR/MAY/JUNE                | 1 | 0 | 0 | APR/MAY/JUNE                  | 60  | 0   | 0  |